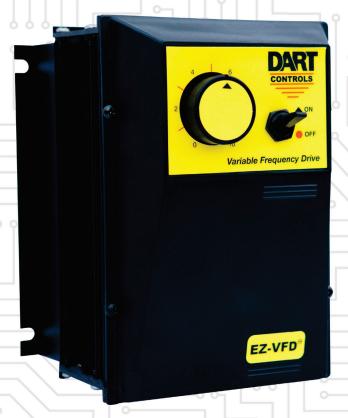

## **AC Variable Frequency Drives**

The EZ VFD® from Dart Controls eliminates the need for complicated and expensive AC drive commissioning, and offers unique features found only in larger, more expensive products.

The EZ VFD® from Dart Controls is what the name implies - a V/Hz variable frequency drive that is easy to install and use. The Univeral Voltage Supply input will accept any voltage from 110-250VAC (single phase) and produce 3-phase 230VAC. The EZ VFD® comes in both open chassis and standard NEMA 4X enclosed models. Both include a run-relay output to verify operation. Onboard monitoring and diagnostics of both load current and peak current, as well as internal component temperatures protect the drive and motor from unforeseen damage.

All models include static braking and reversing inputs, as well as voltage signal follower (0-5VDC) capability with isolated signals. And finally, this control will pay for itself with energy bill savings with its standard Power Factor Correction feature in all models. 100% built in the USA and built to last, the EZ VFD® from Dart Controls fits the bill when a simple, reliable variable frequency drive is what you are looking for.