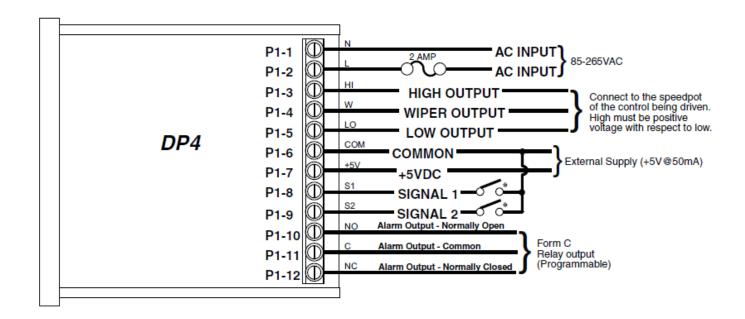

## **Application Note – DP4 Series Multiple Speed Operation**

Requirement: Operate the DP4 Digital Pot at two or three preset speeds

<u>Solution:</u> Use the S1 and / or S2 inputs in Output Setpoint mode – pushbutton, limit switch, PLC, counter / totalizer contact may be used to manually or automatically change set speed. A third preset speed may be achieved by powering off DP4 and using Power Up Value as third set speed. Valid for Models: DP4

<u>Parameter Settings</u>: Parameters 30&35 = 3 or 4; parameters 31 & 36 as needed. Optional for third set speed: Parameter 18 = 2 and parameter 19 as needed.