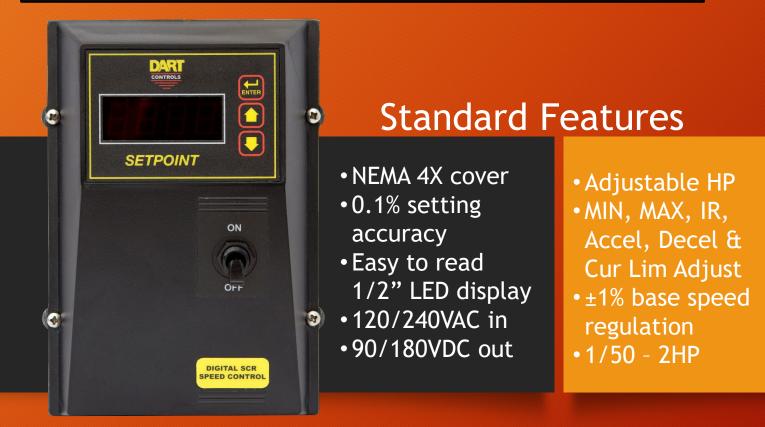

## Dart Controls' Latest Digital Pot DC Drive The 153D-PB Series

Now, you can have all the advantages of a digital control without the need to install an encoder. The 153D-PB Series adds the accuracy and repeatability of a digital pushbutton speed pot to our best and latest DC drive.

Dart Controls, Inc. 5000 W. 106<sup>th</sup> Street Zionsville, IN 46077

innevation N CONTROL The 153D-PB Series is the only DC drive on the market with a standard digital potentiometer. Our customers asked for it, and now it is here. Digital accuracy and repeatability are the reason why the 153D-PB Series is the right DC drive for your next upgrade / project.

| Model           | VAC In/VDC Out* | HP       | Features            |
|-----------------|-----------------|----------|---------------------|
| 153D-25E-PB     | 120-240/90-180  | 1/50-1/4 | Digi-Pot            |
| 153D-25E-PB-29  | 120-240/90-180  | 1/50-1/4 | Digi-Pot, Reversing |
| 153D-200E-PB    | 120-240/90-180  | 1/4 - 2  | Digi-Pot            |
| 153D-200E-PB-29 | 120-240/90-180  | 1/4 - 2  | Digi-Pot, Reversing |