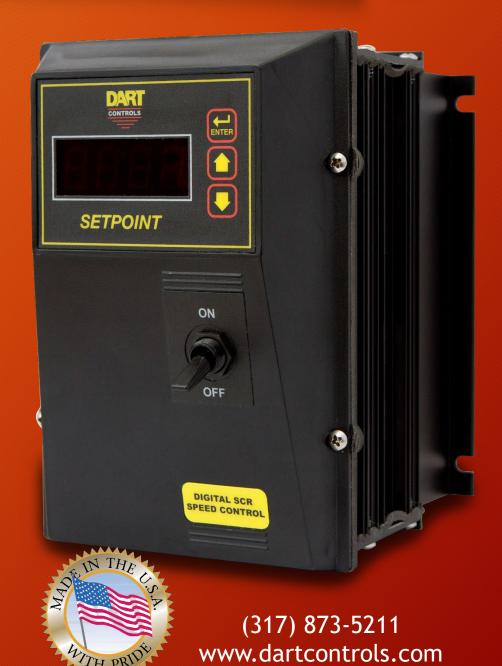

## Dart Controls' Latest Digital Pot DC Drive The 153D-PB Series

Now, you can have all the advantages of a digital control without the need to install an encoder. The 153D-PB Series adds the accuracy and repeatability of a digital pushbutton speed pot to our best and latest DC drive.

Dart Controls, Inc. 5000 W. 106<sup>th</sup> Street Zionsville, IN 46077

innevation N CONTROL The 153D-PB Series is the only DC drive on the market with a standard digital potentiometer. Our customers asked for it, and now it is here. Digital accuracy and repeatability are the reason why the 153D-PB Series is the right DC drive for your next upgrade / project.